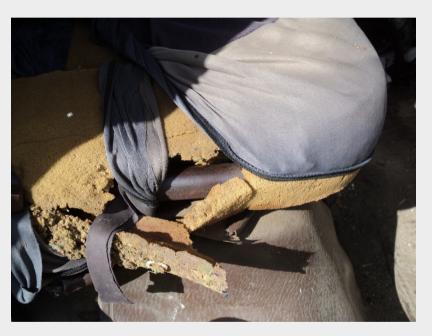

Department of Transport and Main Roads

Senior Transport Inspector





# **Programmed Vehicle Inspections 2014**

5,615 = 15% Classified Major

36,897 = 43% Failed

84,124 Vehicles Inspected





## **Top 3 Defects**

11,496 = 31% Lights and Electrical

11,850 = 32% Steering and Suspension

13,551 = 36% Service Brakes





### **Road Patrol**

2,012 = 33% Classified Major

6,040 = 24% Failed

24,455 Vehicles Inspected





## **Top 3 Defects**

1,587 = 26% Windscreen and Glazing

1,900 = 31% Wheels and Tyres

2,553 = 42% Lights and Electrical

























#### DEPARTMENT OF TRANSPORT AND MAIN ROADS

Customer Services Branch Compliance Plan