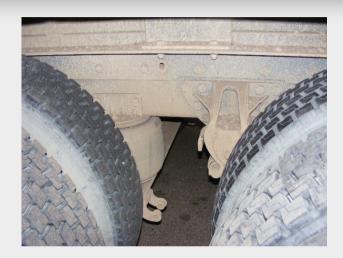

Department of Transport and Main Roads

Senior Transport Inspector





# **Programmed Vehicle Inspections 2014**

5,615 = 15% Classified Major

36,897 = 43% Failed

84,124 Vehicles Inspected





## **Top 3 Defects**

11,496 = 31% Lights and Electrical

11,850 = 32% Steering and Suspension

13,551 = 36% Service Brakes





### **Road Patrol**

2,012 = 33% Classified Major

6,040 = 24% Failed

24,455 Vehicles Inspected





## **Top 3 Defects**

1,587 = 26% Windscreen and Glazing

1,900 = 31% Wheels and Tyres

2,553 = 42% Lights and Electrical

























#### DEPARTMENT OF TRANSPORT AND MAIN ROADS

Customer Services Branch Compliance Plan