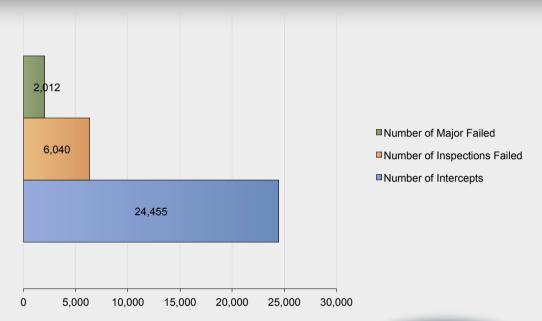

### **Road Patrol**

2,012 = 33% Classified Major

6,040 = 24% Failed

24,455 Vehicles Inspected