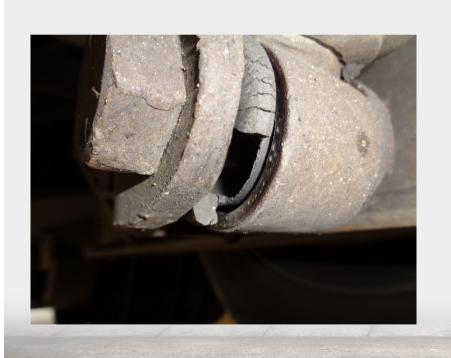

## **Top 3 Defects**

11,496 = 31% Lights and Electrical

11,850 = 32% Steering and Suspension

13,551 = 36% Service Brakes