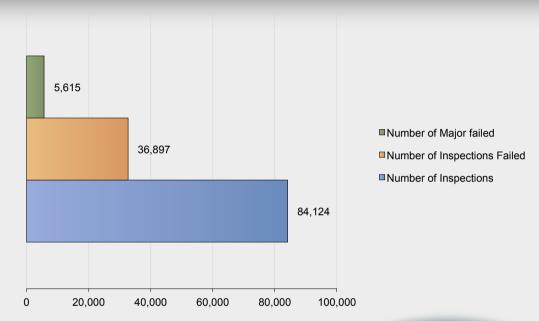

# **Programmed Vehicle Inspections 2014**

5,615 = 15% Classified Major

36,897 = 43% Failed

84,124 Vehicles Inspected