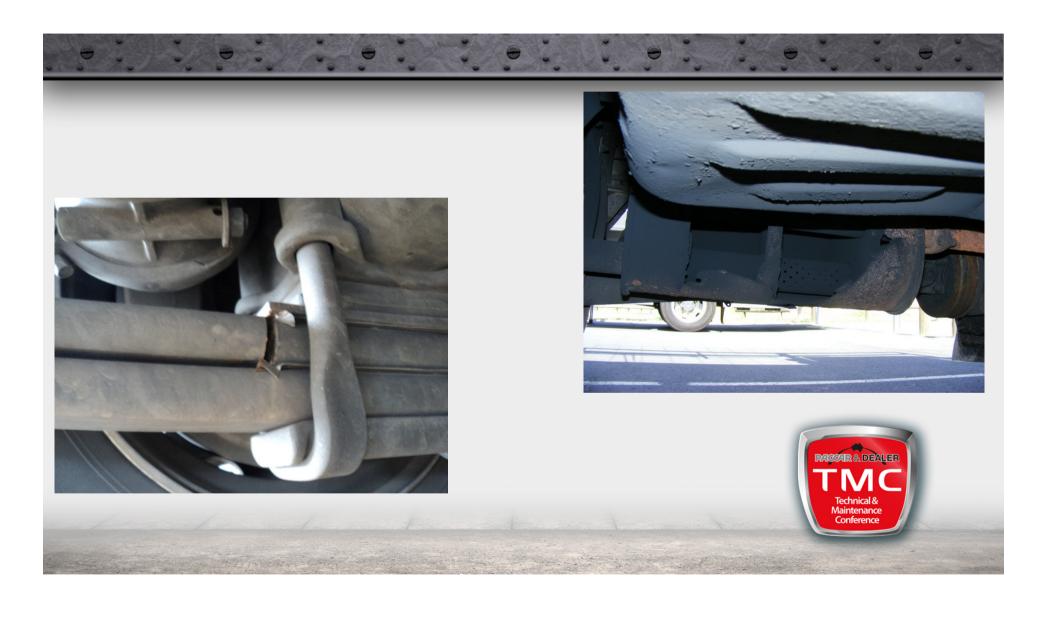

Department of Transport and Main Roads

Senior Transport Inspector





# **Programmed Vehicle Inspections 2014**

5,615 = 15% Classified Major

36,897 = 43% Failed

84,124 Vehicles Inspected





## **Top 3 Defects**

11,496 = 31% Lights and Electrical

11,850 = 32% Steering and Suspension

13,551 = 36% Service Brakes





### **Road Patrol**

2,012 = 33% Classified Major

6,040 = 24% Failed

24,455 Vehicles Inspected





## **Top 3 Defects**

1,587 = 26% Windscreen and Glazing

1,900 = 31% Wheels and Tyres

2,553 = 42% Lights and Electrical

























#### DEPARTMENT OF TRANSPORT AND MAIN ROADS

Customer Services Branch Compliance Plan