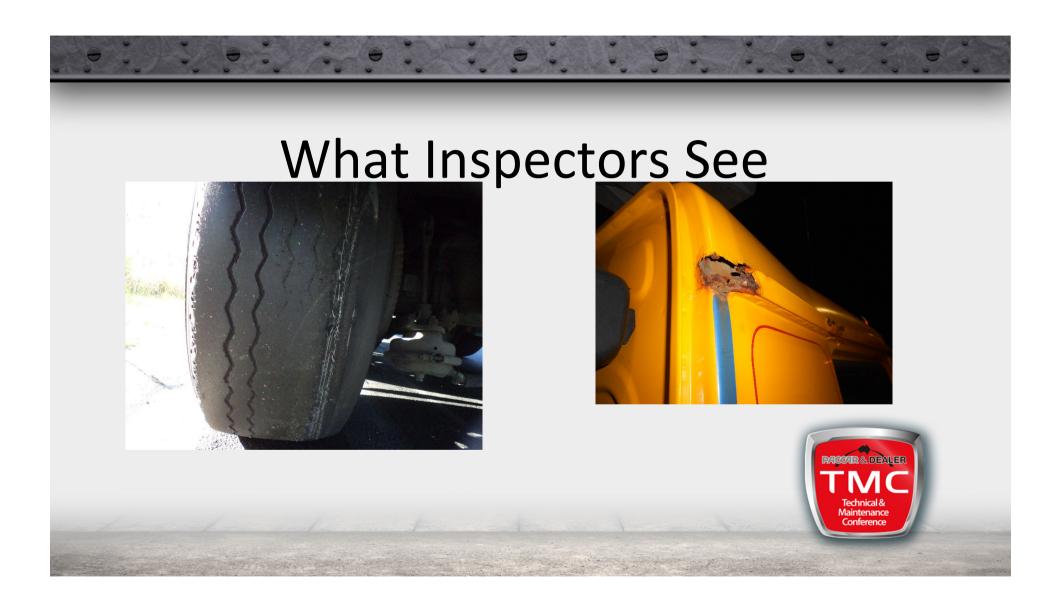

Department of Transport and Main Roads

Senior Transport Inspector





# **Programmed Vehicle Inspections 2014**

5,615 = 15% Classified Major

36,897 = 43% Failed

84,124 Vehicles Inspected





## **Top 3 Defects**

11,496 = 31% Lights and Electrical

11,850 = 32% Steering and Suspension

13,551 = 36% Service Brakes





### **Road Patrol**

2,012 = 33% Classified Major

6,040 = 24% Failed

24,455 Vehicles Inspected





## **Top 3 Defects**

1,587 = 26% Windscreen and Glazing

1,900 = 31% Wheels and Tyres

2,553 = 42% Lights and Electrical

























#### DEPARTMENT OF TRANSPORT AND MAIN ROADS

Customer Services Branch Compliance Plan