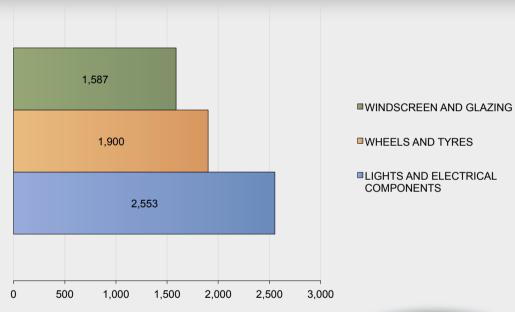

## **Top 3 Defects**

1,587 = 26% Windscreen and Glazing

1,900 = 31% Wheels and Tyres

2,553 = 42% Lights and Electrical