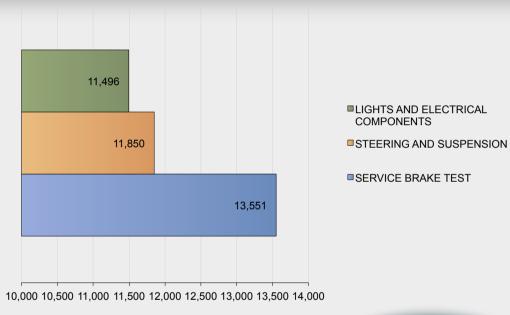

## **Top 3 Defects**

11,496 = 31% Lights and Electrical

11,850 = 32% Steering and Suspension

13,551 = 36% Service Brakes