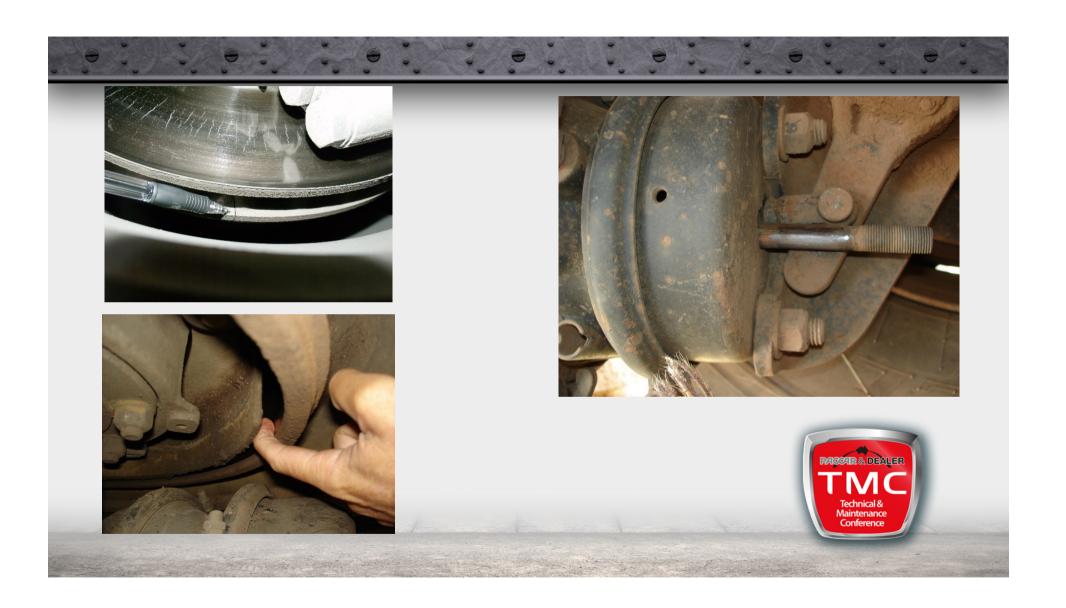

## **Top 3 Defects**

11,496 = 31% Lights and Electrical

11,850 = 32% Steering and Suspension

13,551 = 36% Service Brakes