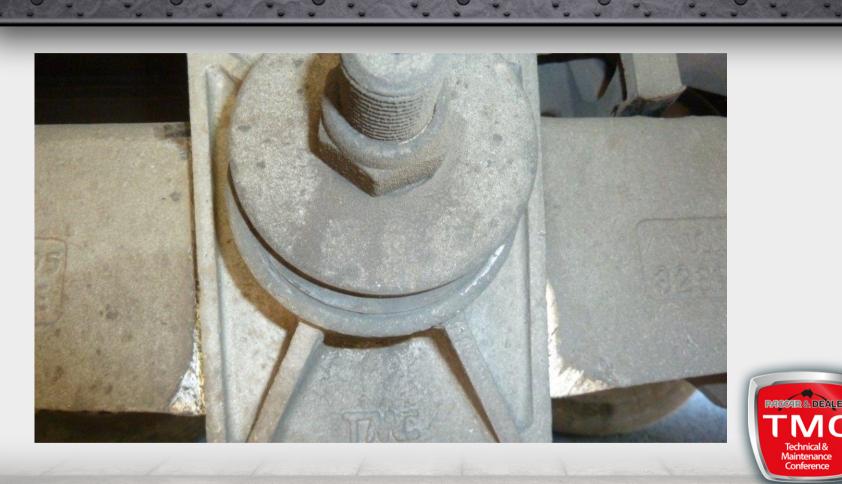

Department of Transport and Main Roads

Senior Transport Inspector





# **Programmed Vehicle Inspections 2014**

5,615 = 15% Classified Major

36,897 = 43% Failed

84,124 Vehicles Inspected





## **Top 3 Defects**

11,496 = 31% Lights and Electrical

11,850 = 32% Steering and Suspension

13,551 = 36% Service Brakes





### **Road Patrol**

2,012 = 33% Classified Major

6,040 = 24% Failed

24,455 Vehicles Inspected





## **Top 3 Defects**

1,587 = 26% Windscreen and Glazing

1,900 = 31% Wheels and Tyres

2,553 = 42% Lights and Electrical

























#### DEPARTMENT OF TRANSPORT AND MAIN ROADS

Customer Services Branch Compliance Plan