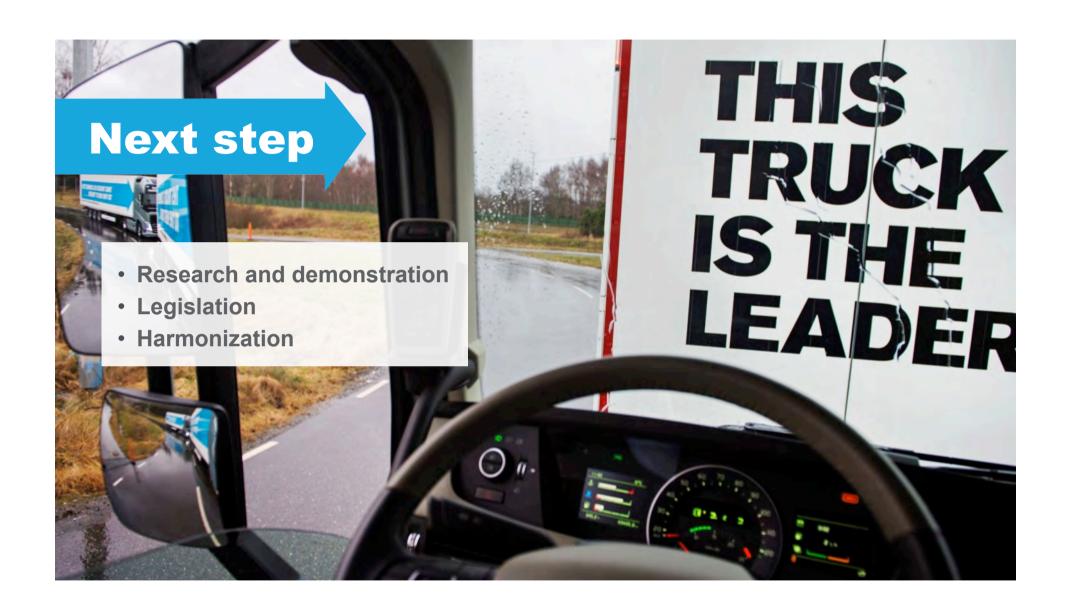

### **Future major step**

C-ITS- extended time horizon

### **Future major step**

C-ITS- steps towards automation

On coming

Intersection

Dynamic steering Enhanced lane keeping

C- ITS
Extended time horizon traffic ahead

C- ITS Electronic guard rail Head on collisions