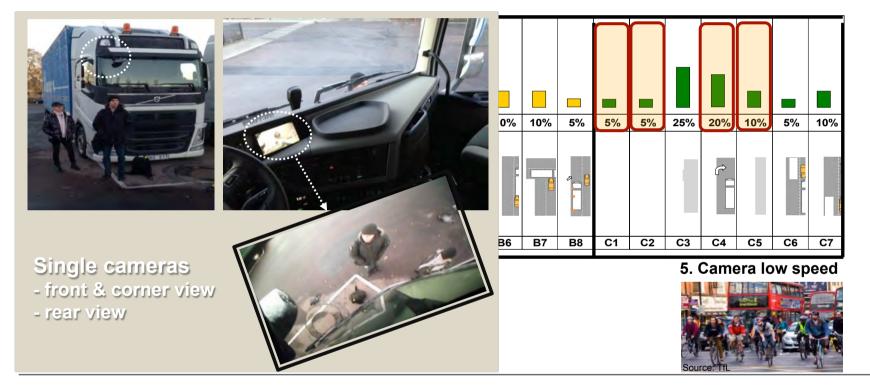

#### **Volvo Active Safety Systems**

City and low speed- improved close up visibility