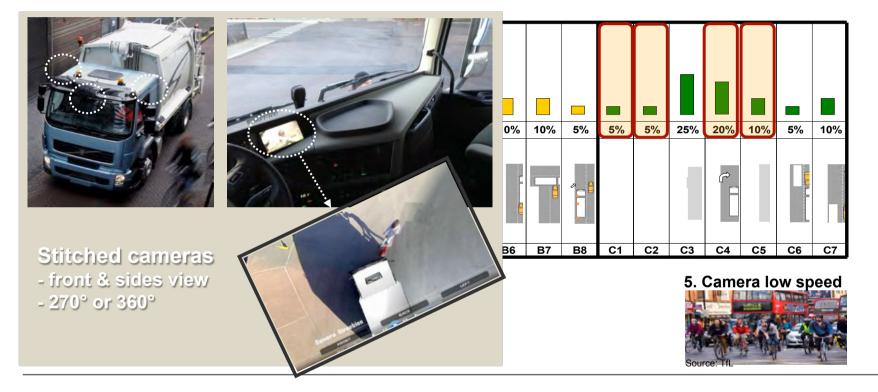

#### **Volvo Active Safety Systems**

City and low speed- improved close up visibility