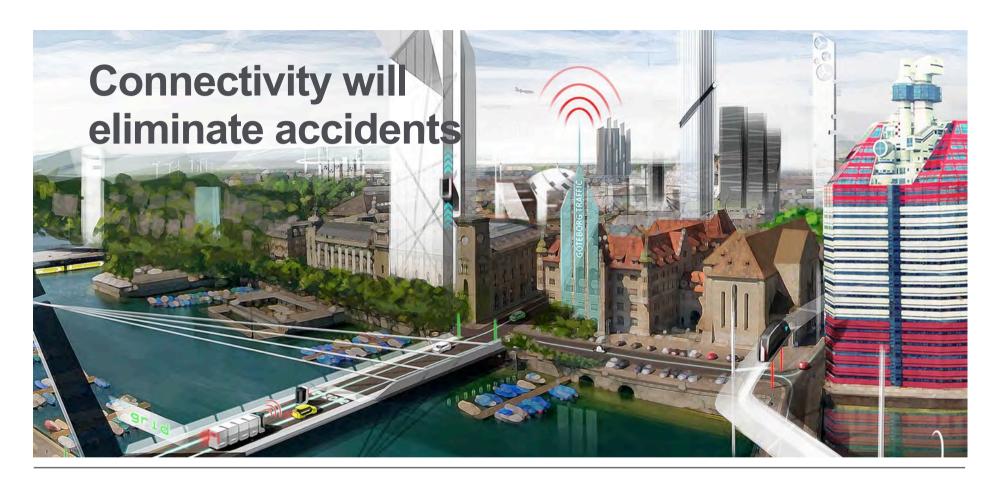

### **Future major step**

C-ITS- extended time horizon

### **Future major step**

C-ITS- steps towards automation

On coming

Intersection