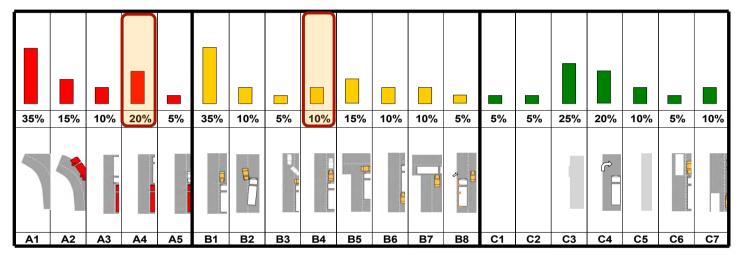

### **Future major step**

C-ITS- extended time horizon















# **Volvo Active Safety Systems**

Most focus on- road driving



1. ESC stability



2. LKS keep in lane



3. LCS lane change



4. CW-EB rear end



#### **Volvo Active Safety Systems**

City and low speed- improved close up visibility



#### **Volvo Active Safety Systems**

City and low speed- improved close up visibility



# **Future major step**

**Vulnerable Road Users and Low Speed Maneuvering** 



### **Future major step**

C-ITS- steps towards automation



On coming



Intersection





#### Our view on major steps towards zero

Seat belt reminders Seat belt usage



EVSC AEBS LDWS



**Camera systems** 



Vehicle & equipment for right purpose







Education



Co- operation!



Low speed detection, warning and braking



Dynamic steering Enhanced lane keepin