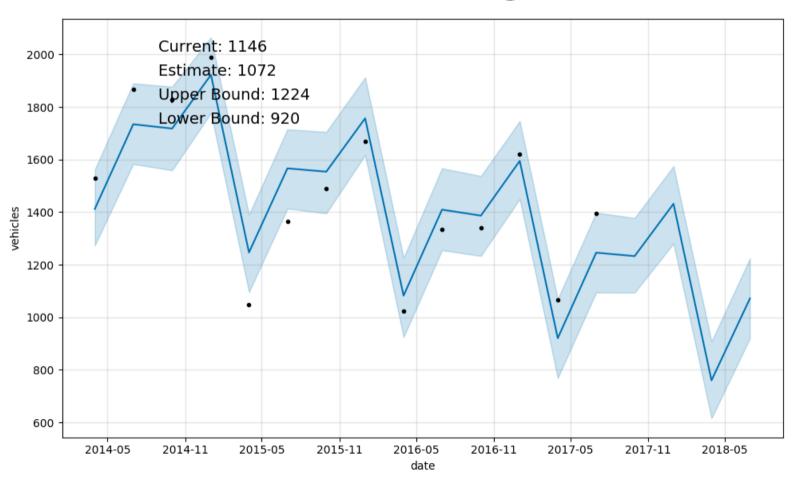

gistration of vehicles



#### Never Registered VIN reports

- Vehicles that have been manufactured but not yet registered are in this database
- Represents the 'backlog' of vehicles that will be registered
- More vehicles in the pipe means registrations will be going up in the future



#### Full VIN data

Working on tracking VIN lifecycle

 Reregistration may be an effective metric of market strength





#### **Trends**

What are the current trends on our data?

Where do we see the market going?



Leaders in heavy vehicle information

### **Trailer Registered**





Leaders in heavy vehicle information

#### **Trailer New Registrations**





Leaders in heavy vehicle information

#### Semitrailer Registered





Leaders in heavy vehicle information

#### Semitrailer New Registrations





Leaders in heavy vehicle information

#### Dog Trailer Registered





Leaders in heavy vehicle information

#### Dog Trailer New Registrations





Leaders in heavy vehicle information

### Pig Trailer Registered





Leaders in heavy vehicle information

#### **Dolly Trailer New Registrations**





Leaders in heavy vehicle information

#### Lead Trailer Registered





Leaders in heavy vehicle information

#### Regular Prime Mover Registered





#### Regular Prime Mover New Registrations





Leaders in heavy vehicle information

#### Multi Combination Prime Mover Registered





Leaders in heavy vehicle information

#### Multi Combination Prime Mover New Registrations





Leaders in heavy vehicle information

#### Heavy Rigid Truck Registered





#### Heavy Rigid Truck New Regis