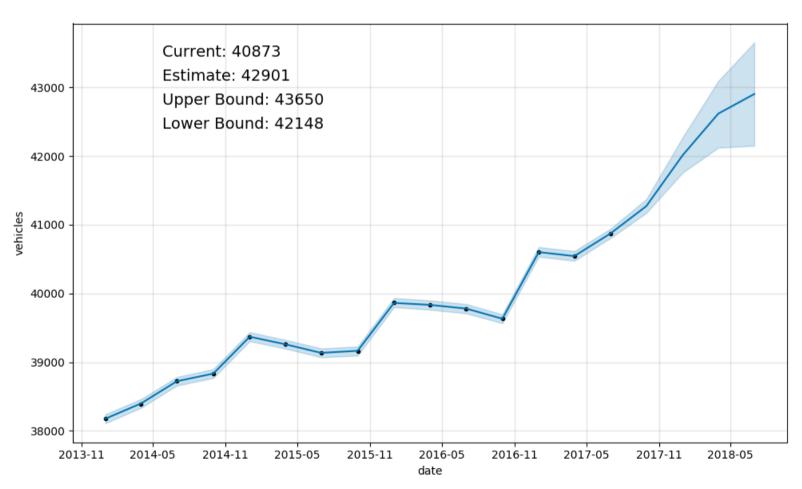

#### Regular Prime Mover Registered

#### Regular Prime Mover New Registrations

Leaders in heavy vehicle information