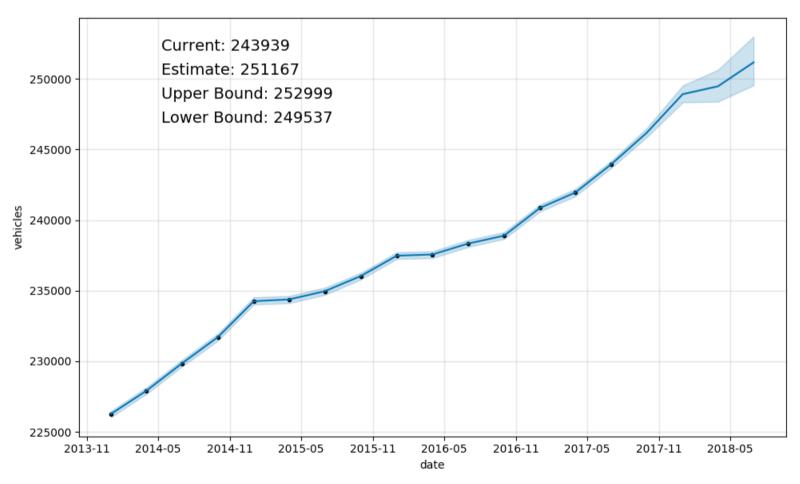

g the future

What are we doing now What could be done





### What are we doing now

Providing Excel Reports

Never Registered VIN report



#### What could be done

Forecasting

More access to raw data

Smarter reports

Reregistration of vehicles



#### Never Registered VIN reports

- Vehicles that have been manufactured but not yet registered are in this database
- Represents the 'backlog' of vehicles that will be registered
- More vehicles in the pipe means registrations will be going up in the future



#### Full VIN data

Working on tracking VIN lifecycle

 Reregistration may be an effective metric of market strength





#### **Trends**

What are the current trends on our data?

Where do we see the market going?



Leaders in heavy vehicle information

### **Trailer Registered**





Leaders in heavy vehicle information

#### **Trailer New Registrations**





Leaders in heavy vehicle information

#### Semitrailer Registered





Leaders in heavy vehicle information

#### Semitrailer New Registrations





Leaders in heavy vehicle information

#### Dog Trailer Registered





Leaders in heavy vehicle information

#### Dog Trailer New Registrations





Leaders in heavy vehicle information

### Pig Trailer Registered





Leaders in heavy vehicle information

#### **Dolly Trailer New Registrations**





Leaders in heavy vehicle information

#### Lead Trailer Registered





Leaders in heavy vehicle information

#### Regular Prime Mover Registered





#### Regular Prime Mover New Registrations





Leaders in heavy vehicle information

#### Multi Combination Prime