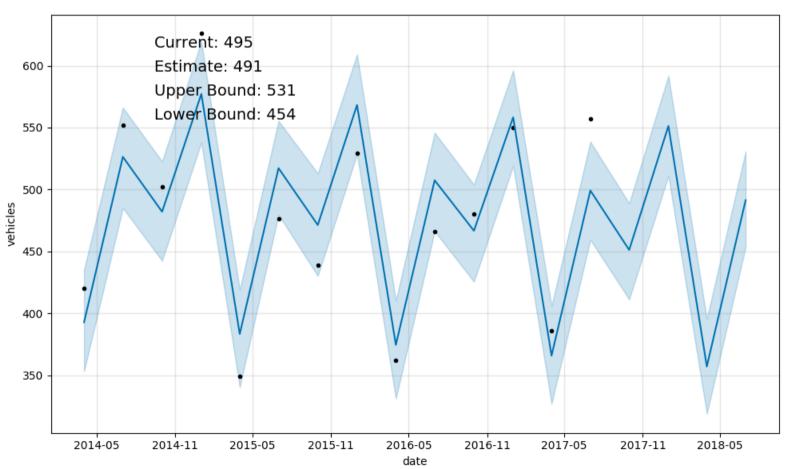

?



Leaders in heavy vehicle information

### **Trailer Registered**





Leaders in heavy vehicle information

#### **Trailer New Registrations**





Leaders in heavy vehicle information

#### Semitrailer Registered





Leaders in heavy vehicle information

#### Semitrailer New Registrations





Leaders in heavy vehicle information

#### Dog Trailer Registered





Leaders in heavy vehicle information

#### Dog Trailer New Registrations





Leaders in heavy vehicle information

### Pig Trailer Registered





Leaders in heavy vehicle information

#### **Dolly Trailer New Registrations**





Leaders in heavy vehicle information

#### Lead Trailer Registered





Leaders in heavy vehicle information

#### Regular Prime Mover Registered





#### Regular Prime Mover New Registrations





Leaders in heavy vehicle information

#### Multi Combination Prime Mover Registered





Leaders in heavy vehicle information

#### Multi Combination Prime Mover New Registrations





Leaders in heavy vehicle information

#### Heavy Rigid Truck Registered





#### Heavy Rigid Truck New Registrations





Leaders in heavy vehicle information

#### Special Vehicles Registered





Leaders in heavy vehicle information

### Special Vehicles New Registrations





Leaders in heavy vehicle information

#### **Bus New Registrations**





### What are you doing now

What are people doing with the ARTSA data

What more could ARTSA do to enable this thinking

How can ARTSA improve