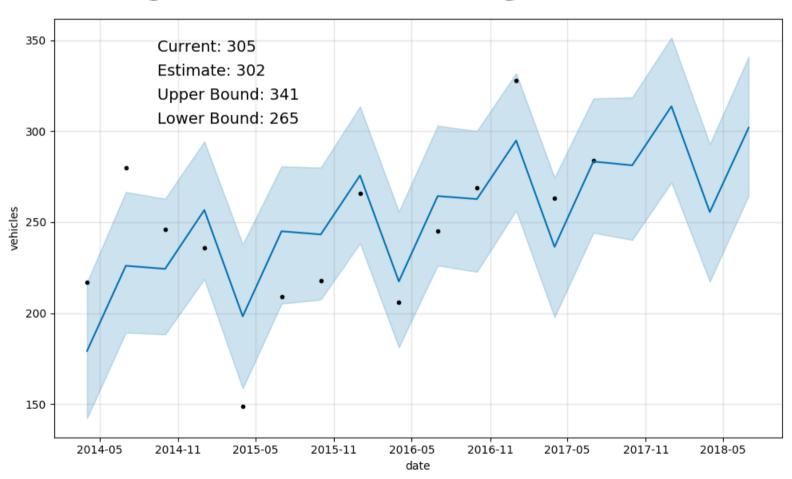

#### **Trailer New Registrations**

Leaders in heavy vehicle information

#### Semitrailer New Registrations

Leaders in heavy vehicle information

#### Dog Trailer New Registrations

Leaders in heavy vehicle information

#### **Dolly Trailer New Registrations**

Leaders in heavy vehicle information

#### Regular Prime Mover New Registrations

Leaders in heavy vehicle information

#### Multi Combination Prime Mover New Registrations

Leaders in heavy vehicle information

#### Heavy Rigid Truck New Registrations

Leaders in heavy vehicle information

### Special Vehicles New Registrations

Leaders in heavy vehicle information

#### **Bus New Registrations**