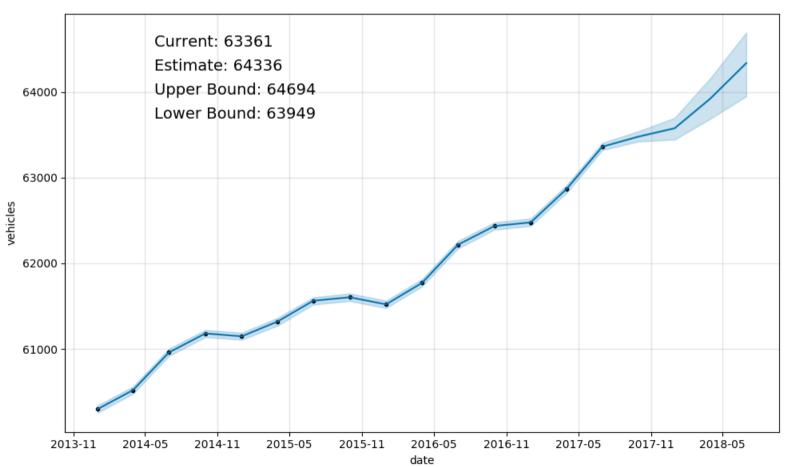

#### Semitrailer Registered

Leaders in heavy vehicle information

#### Semitrailer New Registrations

Leaders in heavy vehicle information