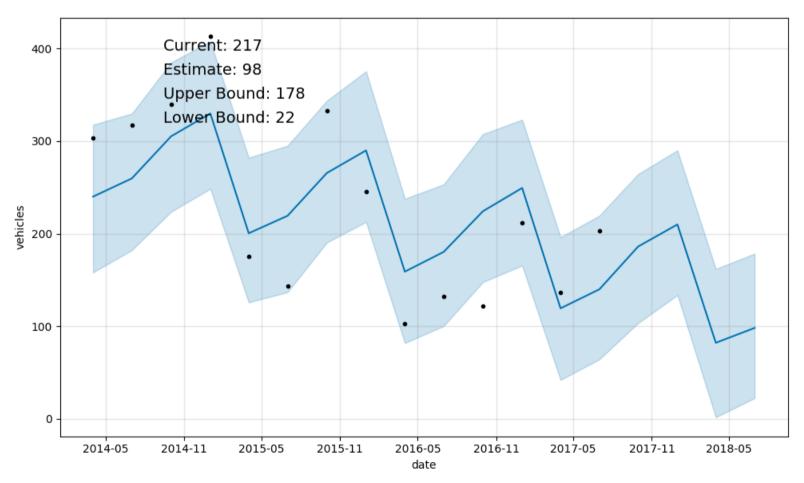

#### **Trailer New Registrations**

Leaders in heavy vehicle information

#### Semitrailer New Registrations

Leaders in heavy vehicle information

#### Dog Trailer New Registrations

Leaders in heavy vehicle information

#### **Dolly Trailer New Registrations**

Leaders in heavy vehicle information

#### Regular Prime Mover New Registrations

Leaders in heavy vehicle information

#### Multi Combination Prime Mover New Registrations

Leaders in heavy vehicle information

#### Heavy Rigid Truck New Registrations

Leaders in heavy vehicle information

### Special Vehicles New Registrations

Leaders in heavy vehicle information

#### **Bus New Registrations**