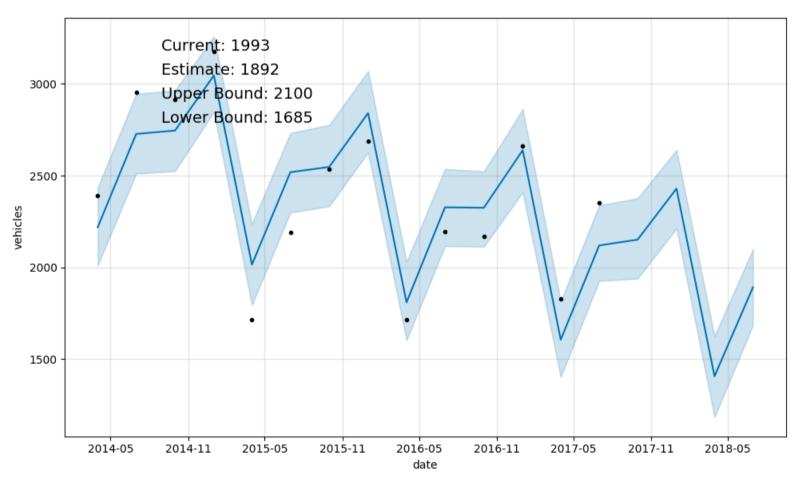

ing now

Providing Excel Reports

Never Registered VIN report



#### What could be done

Forecasting

More access to raw data

Smarter reports

Reregistration of vehicles



#### Never Registered VIN reports

- Vehicles that have been manufactured but not yet registered are in this database
- Represents the 'backlog' of vehicles that will be registered
- More vehicles in the pipe means registrations will be going up in the future



#### Full VIN data

Working on tracking VIN lifecycle

 Reregistration may be an effective metric of market strength





#### **Trends**

What are the current trends on our data?

Where do we see the market going?



Leaders in heavy vehicle information

### **Trailer Registered**





Leaders in heavy vehicle information

#### **Trailer New Registrations**





Leaders in heavy vehicle information

#### Semitrailer Registered





Leaders in heavy vehicle information

#### Semitrailer New Registrations





Leaders in heavy vehicle information

#### Dog Trailer Registered





Leaders in heavy vehicle information

#### Dog Trailer New Registrations





Leaders in heavy vehicle information

### Pig Trailer Registered





Leaders in heavy vehicle information

#### **Dolly Trailer New Registrations**





Leaders in heavy vehicle information

#### Lead Trailer Registered





Leaders in heavy vehicle information

#### Regular Prime Mover Registered





#### Regular Prime Mover New Registrations





Leaders in heavy vehicle information

#### Multi Combination Prime Mover Registered





Leaders in heavy vehicle information

#### Multi Combina