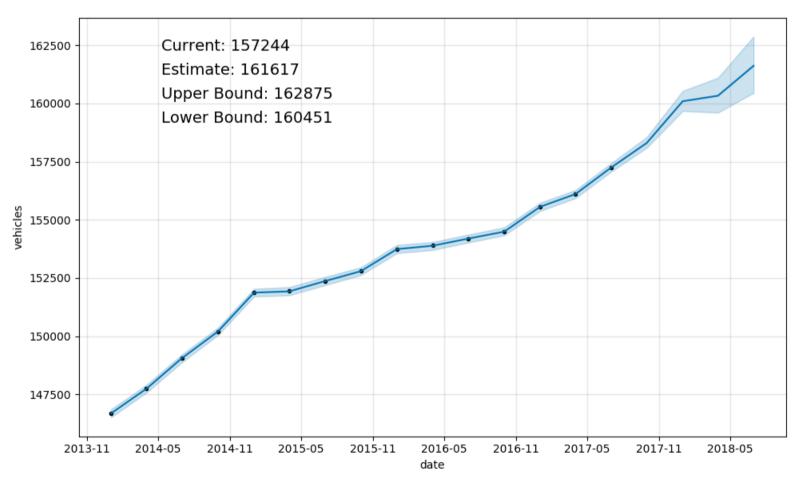

hat could be done

Forecasting

More access to raw data

Smarter reports

Reregistration of vehicles



#### Never Registered VIN reports

- Vehicles that have been manufactured but not yet registered are in this database
- Represents the 'backlog' of vehicles that will be registered
- More vehicles in the pipe means registrations will be going up in the future



#### Full VIN data

Working on tracking VIN lifecycle

 Reregistration may be an effective metric of market strength





#### **Trends**

What are the current trends on our data?

Where do we see the market going?



Leaders in heavy vehicle information

### **Trailer Registered**





Leaders in heavy vehicle information

#### **Trailer New Registrations**





Leaders in heavy vehicle information

#### Semitrailer Registered





Leaders in heavy vehicle information

#### Semitrailer New Registrations





Leaders in heavy vehicle information

#### Dog Trailer Registered





Leaders in heavy vehicle information

#### Dog Trailer New Registrations





Leaders in heavy vehicle information

### Pig Trailer Registered





Leaders in heavy vehicle information

#### **Dolly Trailer New Registrations**





Leaders in heavy vehicle information

#### Lead Trailer Registered





Leaders in heavy vehicle information

#### Regular Prime Mover Registered





#### Regular Prime Mover New Registrations





Leaders in heavy vehicle information

#### Multi Combination Prime Mover Registered





Leaders in heavy vehicle information

#### Multi Combination Prime Mover New Registrations





Leaders in heavy vehicle inform