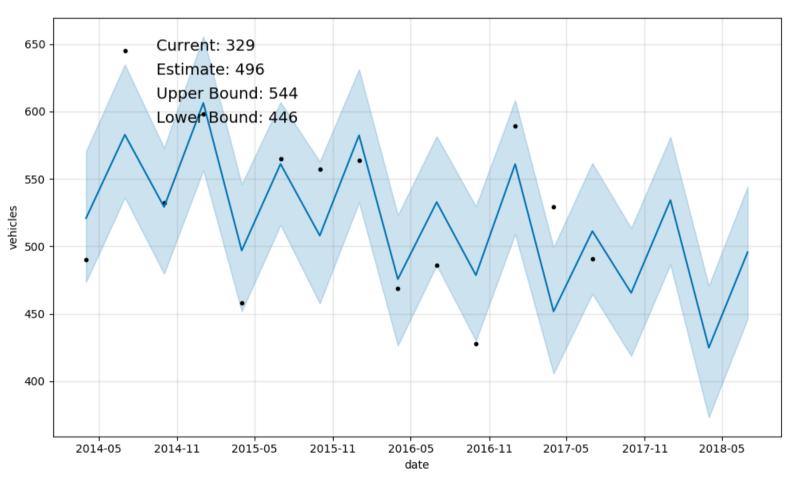

### **Trailer Registered**

Leaders in heavy vehicle information

#### **Trailer New Registrations**

Leaders in heavy vehicle information