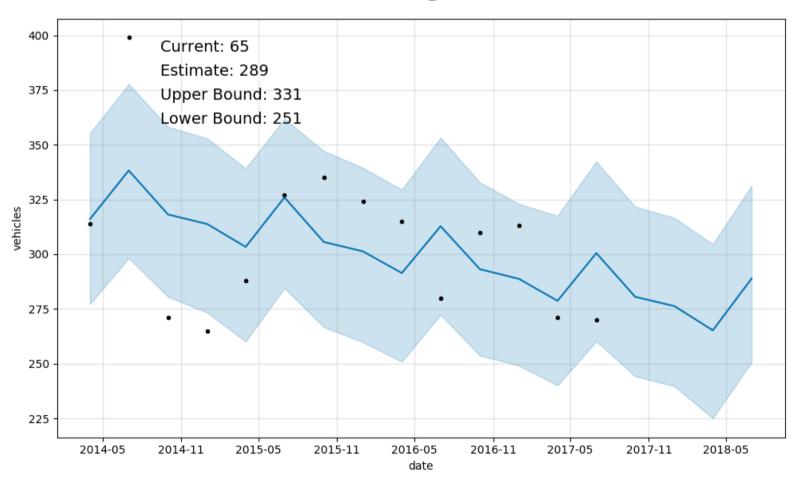

hicle information

#### **Dolly Trailer New Registrations**





Leaders in heavy vehicle information

#### Lead Trailer Registered





Leaders in heavy vehicle information

#### Regular Prime Mover Registered





#### Regular Prime Mover New Registrations





Leaders in heavy vehicle information

#### Multi Combination Prime Mover Registered





Leaders in heavy vehicle information

#### Multi Combination Prime Mover New Registrations





Leaders in heavy vehicle information

#### Heavy Rigid Truck Registered





#### Heavy Rigid Truck New Registrations





Leaders in heavy vehicle information

#### Special Vehicles Registered





Leaders in heavy vehicle information

### Special Vehicles New Registrations





Leaders in heavy vehicle information

#### **Bus New Registrations**





### What are you doing now

What are people doing with the ARTSA data

What more could ARTSA do to enable this thinking

How can ARTSA improve