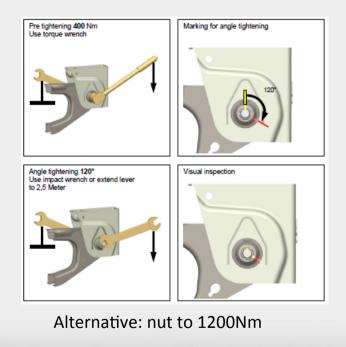

### 2. Checking the pivot bolt torque

#### Mark it for easier visual inspection

3. Checking the shock absorber orientation and shock bolts torque

1<sup>st</sup> Service form – record your work and send it back to SAF-HOLLAND for our records

|                                                                                                                                                                                                                                                                    | 2 <sup>1</sup> . Mark the angle of 120° (two flats) for the final tightening.                                                                                                                                                                                                                                                                                                                                                                                                                                                                                                                                                                                                                                                                                                                                                                                                                                                                                                                                                                                                                                                                                                                                                                                                                                                                                                                                                                                                                                                                                                                                                                                                                                                                                                                                                                                                                                                                                                                                                                                                                                 |
|--------------------------------------------------------------------------------------------------------------------------------------------------------------------------------------------------------------------------------------------------------------------|---------------------------------------------------------------------------------------------------------------------------------------------------------------------------------------------------------------------------------------------------------------------------------------------------------------------------------------------------------------------------------------------------------------------------------------------------------------------------------------------------------------------------------------------------------------------------------------------------------------------------------------------------------------------------------------------------------------------------------------------------------------------------------------------------------------------------------------------------------------------------------------------------------------------------------------------------------------------------------------------------------------------------------------------------------------------------------------------------------------------------------------------------------------------------------------------------------------------------------------------------------------------------------------------------------------------------------------------------------------------------------------------------------------------------------------------------------------------------------------------------------------------------------------------------------------------------------------------------------------------------------------------------------------------------------------------------------------------------------------------------------------------------------------------------------------------------------------------------------------------------------------------------------------------------------------------------------------------------------------------------------------------------------------------------------------------------------------------------------------|
|                                                                                                                                                                                                                                                                    |                                                                                                                                                                                                                                                                                                                                                                                                                                                                                                                                                                                                                                                                                                                                                                                                                                                                                                                                                                                                                                                                                                                                                                                                                                                                                                                                                                                                                                                                                                                                                                                                                                                                                                                                                                                                                                                                                                                                                                                                                                                                                                               |
|                                                                                                                                                                                                                                                                    | 3*. Perform the final tightening of 120° (two flats)<br>Use impact wrench or extend lever to 2.5 m. Hold<br>hexagon bolt head to prevent it from turning during<br>the final bithening.                                                                                                                                                                                                                                                                                                                                                                                                                                                                                                                                                                                                                                                                                                                                                                                                                                                                                                                                                                                                                                                                                                                                                                                                                                                                                                                                                                                                                                                                                                                                                                                                                                                                                                                                                                                                                                                                                                                       |
| mm acc)<br>+ 120°<br>procedure:<br>uctions 1-4. M16 (24 mm Soc.)<br>180 Nm with steel plunger<br>80 Nm with steel plunger                                                                                                                                          | A set of the first agreements A set of the first agreements A set of the first agreements A set of the first agreement of the first agreement of the first agreement of the set of the first agreement of the set of t |
| *Note 1:<br>Service Provider is responsible for the shock absorber bolts                                                                                                                                                                                           | : As an alternative to points 1-3, the pivot bolt can be tightened<br>to <b>1200Nm</b> if the appropriate torque wrench is available.                                                                                                                                                                                                                                                                                                                                                                                                                                                                                                                                                                                                                                                                                                                                                                                                                                                                                                                                                                                                                                                                                                                                                                                                                                                                                                                                                                                                                                                                                                                                                                                                                                                                                                                                                                                                                                                                                                                                                                         |
|                                                                                                                                                                                                                                                                    | The pivot connection MUST be marked by the OEM,<br>otherswise there will be no warranty.                                                                                                                                                                                                                                                                                                                                                                                                                                                                                                                                                                                                                                                                                                                                                                                                                                                                                                                                                                                                                                                                                                                                                                                                                                                                                                                                                                                                                                                                                                                                                                                                                                                                                                                                                                                                                                                                                                                                                                                                                      |
| ity on SAF Intradisc/Intradrum suspension would be void if the prescribed m<br>nance Manual". If the Manual has not been delivered with the trailer, please                                                                                                        | naintenance procedures were not performed as per "Repair and<br>e call SAF-HOLLAND - Customer Service on 03 9743 6799.                                                                                                                                                                                                                                                                                                                                                                                                                                                                                                                                                                                                                                                                                                                                                                                                                                                                                                                                                                                                                                                                                                                                                                                                                                                                                                                                                                                                                                                                                                                                                                                                                                                                                                                                                                                                                                                                                                                                                                                        |
|                                                                                                                                                                                                                                                                    |                                                                                                                                                                                                                                                                                                                                                                                                                                                                                                                                                                                                                                                                                                                                                                                                                                                                                                                                                                                                                                                                                                                                                                                                                                                                                                                                                                                                                                                                                                                                                                                                                                                                                                                                                                                                                                                                                                                                                                                                                                                                                                               |
| Suspension Struce / Maintenance Decal                                                                                                                                                                                                                              |                                                                                                                                                                                                                                                                                                                                                                                                                                                                                                                                                                                                                                                                                                                                                                                                                                                                                                                                                                                                                                                                                                                                                                                                                                                                                                                                                                                                                                                                                                                                                                                                                                                                                                                                                                                                                                                                                                                                                                                                                                                                                                               |
| tennish Regime 1:105.5000 din olden tilte belanneth, SUUDIR blen er mennen ji hannethe, PA(SBE 3:142,114, SBE) Statistica er sampt 2:17mather- Refer to supprenden resulted for anylving ingeneration. Serviciae Interneti  Serviciae Interneti  Service Interneti |                                                                                                                                                                                                                                                                                                                                                                                                                                                                                                                                                                                                                                                                                                                                                                                                                                                                                                                                                                                                                                                                                                                                                                                                                                                                                                                                                                                                                                                                                                                                                                                                                                                                                                                                                                                                                                                                                                                                                                                                                                                                                                               |
|                                                                                                                                                                                                                                                                    |                                                                                                                                                                                                                                                                                                                                                                                                                                                                                                                                                                                                                                                                                                                                                                                                                                                                                                                                                                                                                                                                                                                                                                                                                                                                                                                                                                                                                                                                                                                                                                                                                                                                                                                                                                                                                                                                                                                                                                                                                                                                                                               |
|                                                                                                                                                                                                                                                                    | PAGGAR& DEALER                                                                                                                                                                                                                                                                                                                                                                                                                                                                                                                                                                                                                                                                                                                                                                                                                                                                                                                                                                                                                                                                                                                                                                                                                                                                                                                                                                                                                                                                                                                                                                                                                                                                                                                                                                                                                                                                                                                                                                                                                                                                                                |
|                                                                                                                                                                                                                                                                    |                                                                                                                                                                                                                                                                                                                                                                                                                                                                                                                                                                                                                                                                                                                                                                                                                                                                                                                                                                                                                                                                                                                                                                                                                                                                                                                                                                                                                                                                                                                                                                                                                                                                                                                                                                                                                                                                                                                                                                                                                                                                                                               |
|                                                                                                                                                                                                                                                                    |                                                                                                                                                                                                                                                                                                                                                                                                                                                                                                                                                                                                                                                                                                                                                                                                                                                                                                                                                                                                                                                                                                                                                                                                                                                                                                                                                                                                                                                                                                                                                                                                                                                                                                                                                                                                                                                                                                                                                                                                                                                                                                               |
|                                                                                                                                                                                                                                                                    |                                                                                                                                                                                                                                                                                                                                                                                                                                                                                                                                                                                                                                                                                                                                                                                                                                                                                                                                                                                                                                                                                                                                                                                                                                                                                                                                                                                                                                                                                                                                                                                                                                                                                                                                                                                                                                                                                                                                                                                                                                                                                                               |
| 115 High Street, Mehan, Viz, 3337 K0 Bio GB, Mehan, Viz, 3337<br>Ph, 03914 2799 Rov. 03 930 GB 748 G. Curtomer Service Service 74x 03 9370 3885<br>F-bair: <u>Bedden Lincolardholdraidatatatata</u>                                                                | Technical &<br>Maintenance                                                                                                                                                                                                                                                                                                                                                                                                                                                                                                                                                                                                                                                                                                                                                                                                                                                                                                                                                                                                                                                                                                                                                                                                                                                                                                                                                                                                                                                                                                                                                                                                                                                                                                                                                                                                                                                                                                                                                                                                                                                                                    |
| Kenize legies: Lis 1,00 km ur aller the first march, 80,00 km ar overy is marche, 70,00 km ar overy is marche, Kolo Km ar overy 1 marche Mar to a spar aller manual fir a movie analysement.                                                                       | RACOIR& DEALER                                                                                                                                                                                                                                                                                                                                                                                                                                                                                                                                                                                                                                                                                                                                                                                                                                                                                                                                                                                                                                                                                                                                                                                                                                                                                                                                                                                                                                                                                                                                                                                                                                                                                                                                                                                                                                                                                                                                                                                                                                                                                                |