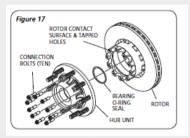

### 4. Checking the wheel end and spindle nut

- The three simple hub/bearing tests
  - 1. Visual Grease leak check

2. Audible – Hub noise test

3. Physical – Wheel rock test

movement: 0.25mm max

- Spindle nut check

Left hand side – LH thread Right hand side – RH thread Torque: 900Nm

### 5. Checking the rotor bolts

200Nm – check torque