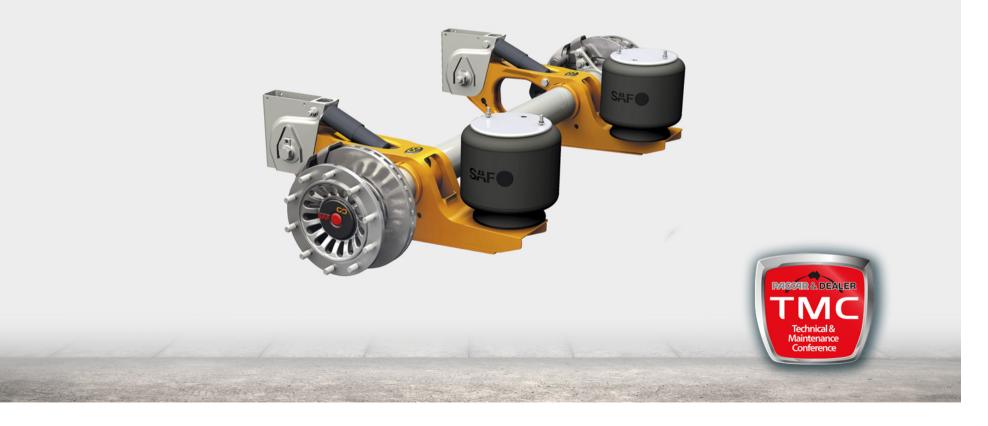

Suspension maintenance starts very early – at first 5,000km

# IMPORTANCE OF THE 1<sup>st</sup> SERVICE:

- "Bed in" period is over components are in their operating position
- Verify the work of the "last man touch", check all the bolts
- Start your maintenance record keeping

# PERIODIC SERVICE – WHY?

- Be proactive not reactive
- Be safe on the road
- Protect your investment, maintain your warranty
- Reduce downtime, get your return on investment







1. Starts with adjusting the correct ride height

Why is important to set the ride height?

- Suspension is designed to work on the correct ride height
- Rubber components have their neutral position on the ride height
- If necessary release the tension in bolts and re-torque





### 2. Checking the pivot bolt torque



#### Mark it for easier visual inspection



3. Checking the shock absorber orientation and shock bolts torque



### 4. Checking the wheel end and spindle nut

- The three simple hub/bearing tests
  - 1. Visual Grease leak check



2. Audible – Hub noise test



3. Physical – Wheel rock test



movement: 0.25mm max

- Spindle nut check



Left hand side – LH thread Right hand side – RH thread Torque: 900Nm



### 5. Checking the rotor bolts





200Nm – check torque

##