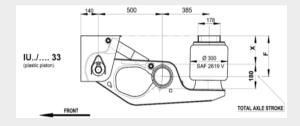

Why is important to set the ride height?

- Suspension is designed to work on the correct ride height
- Rubber components have their neutral position on the ride height
- If necessary release the tension in bolts and re-torque